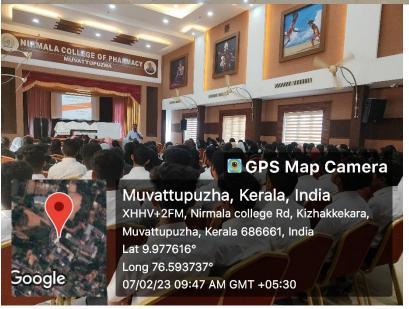

#### **Circular- Communication skills orientation class**

The Department of IT and Communication skills of Nirmala college of Pharmacy, in association with the Placement cell, plan to conduct a communication skills training program on 07/02/2023 Tuesday from 9:30 am to 12:30 pm at auditorium. This program is exclusively for the first year Pharm. D and first semester B.Pharm students. Classes will be taken by Mr. Rajesh Mohan, director and chief faculty of overseas English academy. In this class, he is going to share 100 effective ways to speak English without any hesitation.

Google

Google

Orientation class on communication skills

# CRIENTATION CLASS IMPROVE YOUR SKILLS

ORGANIZED BY DEPARTMENT OF IT AND COMMUNICATION SKILL IN ASSOCIATION WITH PLACEMENT CELL

### **RESOURCE PERSON: MR.RAJESH MOHAN**

( DIRECTOR AND CHIEF FACULTY OF OVERSEAS ENGLISH ACADEMY)

DATE: 7 FEBRUARY 2023 TIME: 9:30 AM- 12:30 PM VENUE:AUDITORIUM

NIRMALA COLLEGE OF PHARMACY MUVATTUPUZHA