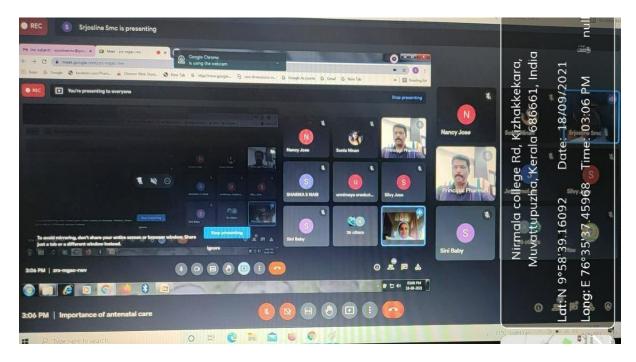

## Webinar on Importance of Antenatal Care

| Date and Time                | 18/09/2021, 3pm |
|------------------------------|-----------------|
| Venue                        | Online          |
| No. of students participated | 50              |

Webinar on importance of Antenatal care (Focus on nutrition during pregnancy and lactation) was organized by Women Cell in association with NSS Nirmala College Of pharmacy Muvattupuzha on 18 September 2021 Saturday from 3 to 4 pm. Approximately 50 participants including pregnant and lactating women from different parts of Kerala, faculty and students of Nirmala College of Pharmacy attended the webinar. The event began with a

welcome address by Principal Dr. Badmanaban R.

Dr. Sr. Josline SMC ,Associate professor of Mar Sleeva College of Nursing Cherpunkal ,St Martha's Convent, Pala was the invited speaker of the webinar. Ms Nancy Jose ,member of Women cell (Department of pharmacology) introduced the speaker and invited to deliver the topic. Dr. Sr. Josline delivered her vast insights and knowledge on the topic "Importance of Antenatal Care". With the powerpoint presentation prepared, the audience was intricately made aware of different aspects of pregnancy. The webinar last for one hour. The Speaker narrated about the precautions to be taken during pregnancy in the first trimester, the importance of medicines to be taken, and the diet to be followed during pregnancy. The webinar concluded with a vote of thanks by Ms. Rony Rose George. student representative of VI Pharm.D.

Webinar was successful in providing new knowledge to the society.

Pic I talk by principal

Pic II Directions in pregnancy time

Pic iii Instructions for Pregnant Women

Pic iv Key note Address

Pic v Open Discussion