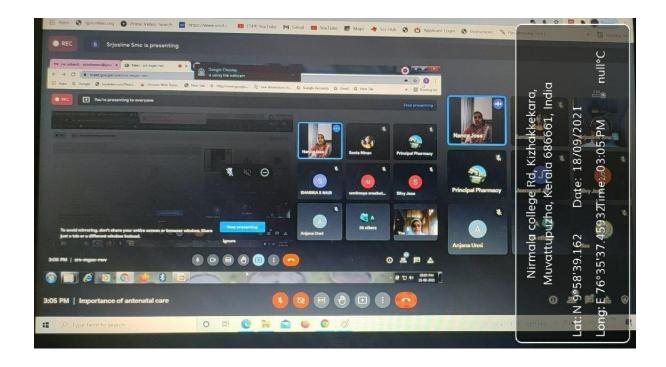

## Webinar on Importance of Antenatal Care

| Date and Time                | 18/09/2021, 3pm |
|------------------------------|-----------------|
| Venue                        | Online          |
| No. of students participated | 50              |

Webinar on importance of Antenatal care (Focus on nutrition during pregnancy and lactation) was organized by Women Cell in association with NSS Nirmala College Of pharmacy Muvattupuzha on 18 September 2021 Saturday from 3 to 4 pm. Approximately 50 participants including pregnant and lactating women from different parts of Kerala, faculty and students of Nirmala College of Pharmacy attended the webinar. The event began with a

welcome address by Principal Dr. Badmanaban R.

Dr. Sr. Josline SMC ,Associate professor of Mar Sleeva College of Nursing Cherpunkal ,St Martha's Convent, Pala was the invited speaker of the webinar. Ms Nancy Jose ,member of Women cell (Department of pharmacology) introduced the speaker and invited to deliver the topic. Dr. Sr. Josline delivered her vast insights and knowledge on the topic "Importance of Antenatal Care". With the powerpoint presentation prepared, the audience was intricately made aware of different aspects of pregnancy. The webinar last for one hour. The Speaker narrated about the precautions to be taken during pregnancy in the first trimester, the importance of medicines to be taken, and the diet to be followed during pregnancy. The webinar concluded with a vote of thanks by Ms. Rony Rose George. student representative of VI Pharm.D.