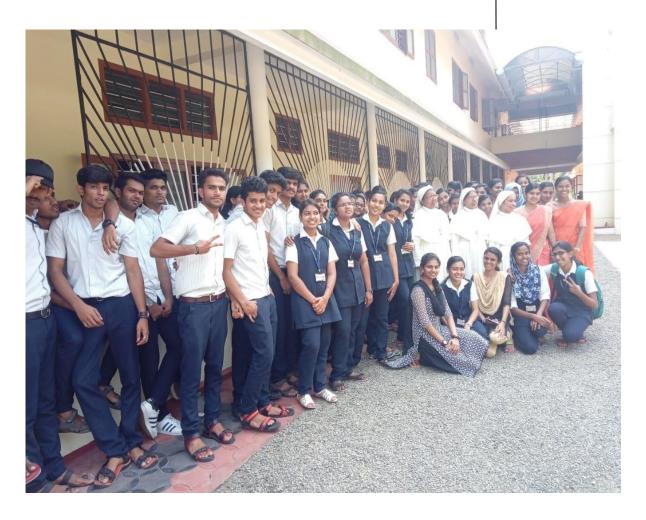

NSS volunteers and faculty coordinator of Nirmala College Of Pharmacy, Muvattupuzha had a visit to Snehabhavanam, a home for the elderly, located in Muthalakodam, Thodupuzha. The purpose of the visit was to provide companionship, support, and care to the residents of Snehabhavan, who are primarily senior citizens requiring geriatric care and assistance. The mother superior and the residents warmly welcomed the students and faculty from Nirmala College of Pharmacy. A brief introduction and orientation about the facility were provided by the staff in charge. About 23 inmates were residing there. The visit helped the volunteers to interact with and provide emotional support to the elderly residents and to offer assistance and engage them in activities that promote the physical and emotional well-being of the elderly. They spent time engaging in conversations and listening to life stories, experiences, and concerns. Various entertainment activities were organized including music sessions and simple games, to bring joy and laughter. This was also an opportunity to realize how to help and love the neediest group of society. Mr. Eby George, NSS coordinator conveyed gratitude for the opportunity they provided and returned at 12.30 PM.