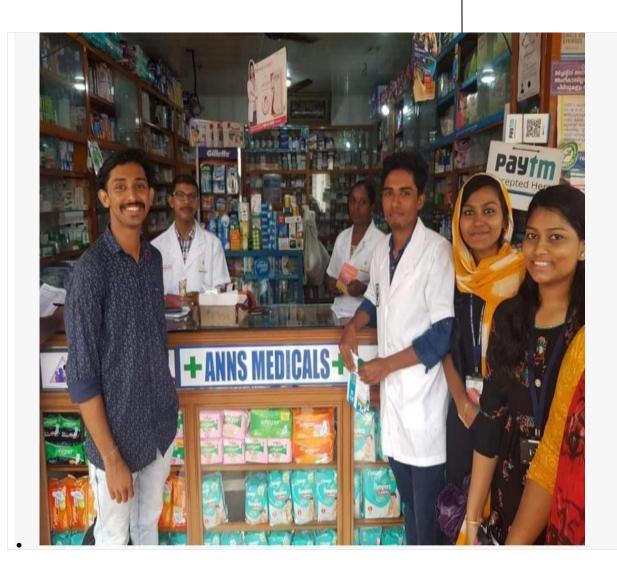

Nirmala College of Pharmacy, Muvattupuzha, Kerala organized an awareness program regarding the safe and effective use of medicine to the public through the nearby community pharmacies. B Pharm students visited the nearby pharmacies at 3 p.m. on 25/09/2019 and the pharmacists were educated about the proper storage and dispensing of medicine. The role of pharmacist in assessing the appropriateness of medications for individual patients was also highlighted and emphasized the importance of communication between pharmacists and patients. The process of medication reconciliation and its role in preventing medication errors was also emphasized. A leaflet was prepared which detailed the proper handling, administration, and monitoring of medications to ensure patient safety and optimal therapeutic outcomes. The significance of regular monitoring of medication efficacy and safety and the strategies for identifying and managing medication-related problems etc were included in the leaflet. A few leaflets were handed over to the pharmacies to display the importance of the safe and effective use of medicine.