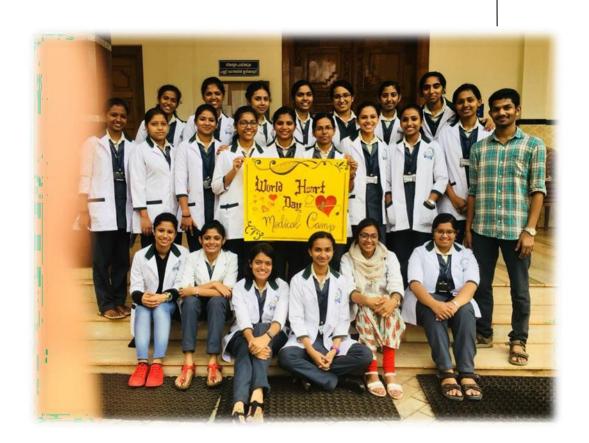

## Cardiac health check-up camp and awareness program at Nirmala Matha Church

| Date & Time                  | 16/09/2019, 8 am                       |
|------------------------------|----------------------------------------|
| Venue                        | Nirmala Matha Church, Muvattupuzha     |
| Collaborating agency         | ISPOR/NSS, Nirmala College of Pharmacy |
| Events                       | Medical camp                           |
| No. of students participated | 25                                     |
| No. of participants          | 85                                     |
| benefitted                   |                                        |

The cardiac health check-up camp and awareness program was organized by the ISPOR/NSS unit of Nirmala College of Pharmacy at Nirmala Matha Church, Muvattupuzha, on September 16, 2019. The program aimed to promote cardiac health and free health screening to the community, thereby encouraging early detection of risk factors and awareness of preventive measures. The program started at 8 a.m. with the blessings of Nirmala Matha Church Vicar, Fr. Francis. Blood pressure, blood sugar, and Body mass index were determined during the health screening. Personalized counseling regarding medication and health status was provided to the participants. Information about diet and lifestyle modifications to be followed were given. 85 participants benefitted from this program. The Church vicar appreciated this effort and expressed that it is crucial to continue such initiatives to improve cardiac health and prevent cardiac-related issues. The program coordinator and faculty advisor of the ISPOR KUHS student chapter, Dr. Suja Abraham, proposed the vote of thanks and the program ended at 12 pm.