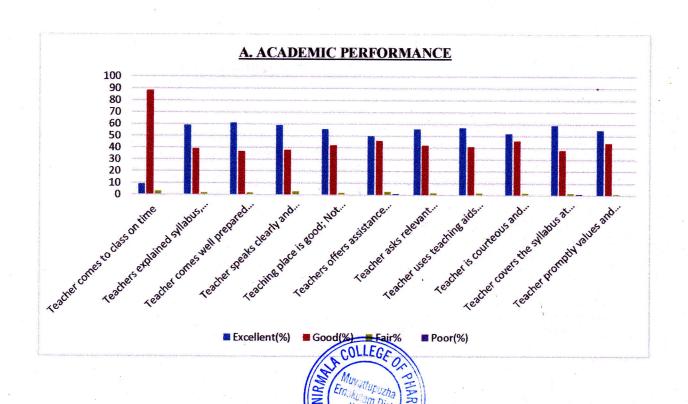

#### A. ACADEMIC PERFORMANCE

| No. |                                                 |               |             |             |             |
|-----|-------------------------------------------------|---------------|-------------|-------------|-------------|
|     | Questions                                       | Excellent (%) | Good<br>(%) | Fair<br>(%) | Poor<br>(%) |
| 1   | Teacher comes to class on time                  | 9             | 88          | 3           | 0           |
| 2   | Teachers explained syllabus, course objectives  | -             |             |             |             |
|     | &outcome in the beginning of the class          | 59            | 39          | 2           | 0           |
| 3   | Teacher comes well prepared in the subject &    | 8             |             |             |             |
|     | explains with examples clearly                  | 61            | 37          | 2           | 0           |
| 4   | Teacher speaks clearly and audibly              | 59            | 38          | 3           | 0           |
| 5   | Teaching place is good; Not very fast           | 56            | 42          | 2           | 0           |
| 6   | Teachers offers assistance and counselling      | 50            | 46          | 3           | -1          |
| 7   | Teacher asks relevant questions for interaction | 56            | 42          | 2           | 0           |
| 8   | Teacher uses teaching aids like                 |               |             |             |             |
|     | Blackboard/Charts/PowerPoint/Videos             | 57            | 41          | 2           | 0           |
| 9   | Teacher is courteous and impartial              | 52            | 46          | 2           | 0           |
| 10  | Teacher covers the syllabus at appropriate time | 59            | 38          | 2           | 1           |
| 11  | Teacher promptly values and returns papers      | 55            | 44          | 1           | 0           |