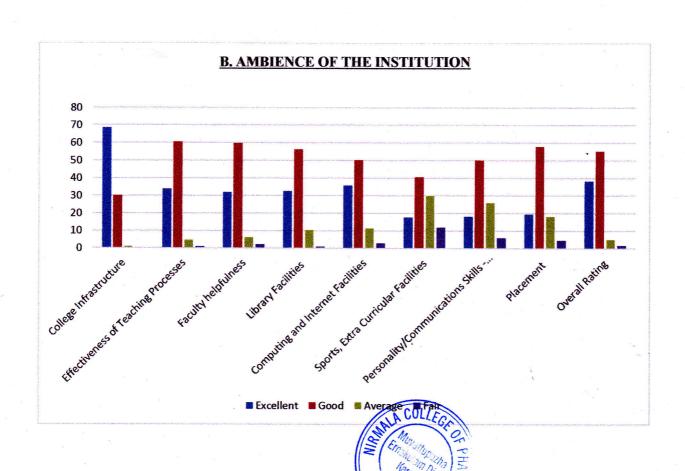

#### **B. AMBIENCE OF THE INSTITUTION**

| No. | •                                              | Excellent | Good | Average | Fair |
|-----|------------------------------------------------|-----------|------|---------|------|
| -   | Questions                                      | (%)       | (%)  | (%)     | (%)  |
| 1   | College Infrastructure                         | 68.6      | 30   | 1 -     | 0.4  |
| 2   | Effectiveness of Teaching Processes            | 33.8      | 60.5 | 4.7     | 1    |
| 3   | Faculty helpfulness                            | 32.1      | 59.8 | 6       | 2.1  |
| 4   | Library Facilities                             | 32.5      | 56.2 | 10.4    | 0.9  |
| 5   | Computing and Internet Facilities              | 35.7      | 50.1 | 11.3    | 2.9  |
| 6   | Sports, Extra Curricular Facilities            | 17.7      | 40.6 | 29.8    | 12   |
| 7   | Personality/Communications Skills -Development |           |      |         |      |
|     | Facilities                                     | 18.2      | 49.9 | 26      | 5.9  |
| 8   | Placement                                      | 19.5      | 57.7 | 18.2    | 4.6  |
| 9   | Overall Rating                                 | 38.2      | 55.1 | 5       | 1.7  |