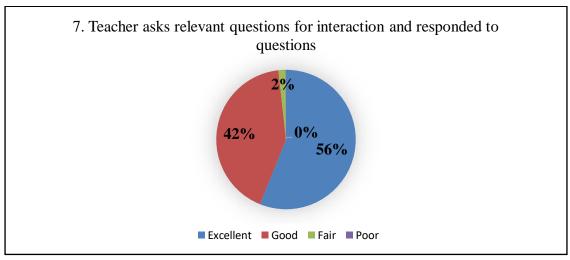

## FEEDBACK REPORT ON ACADEMIC PERFORMANCE & AMBIENCE OF THE INSTITUTION BY STUDENTS, AY: 2019-2020

#### A. ACADEMIC PERFORMANCE







































### **B.** AMBIENCE OF THE INSTITUTION

#### College Infrastructure

719 responses



#### Effectiveness of Teaching Processes

719 responses



#### Faculty helpfulness

719 responses







#### Library Facilities

719 responses



#### Computing and Internet Facilities

719 responses



#### Sports, Extra Curricular Facilities

719 responses







### Personality/Communications Skills -Development Facilities

719 responses



#### Placement Cell

719 responses



#### Overall rating of the College

719 responses