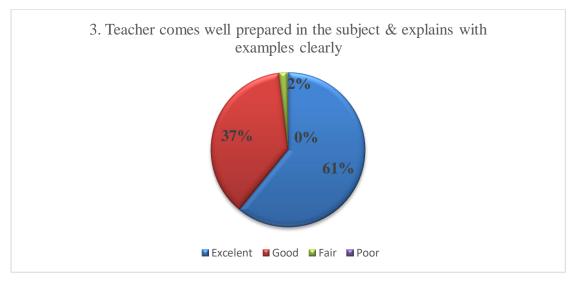

## FEEDBACK REPORT ON ACADEMIC PERFORMANCE & AMBIENCE OF THE INSTITUTION BY STUDENTS, AY: 2019-2020

#### A. ACADEMIC PERFORMANCE







































### **B.** AMBIENCE OF THE INSTITUTION

#### College Infrastructure

719 responses



#### Effectiveness of Teaching Processes

719 responses



#### Faculty helpfulness

719 responses







#### Library Facilities

719 responses



#### Computing and Internet Facilities

719 responses



#### Sports, Extra Curricular Facilities

719 responses







### Personality/Communications Skills -Development Facilities

719 responses



#### Placement Cell

719 responses



#### Overall rating of the College

719 responses