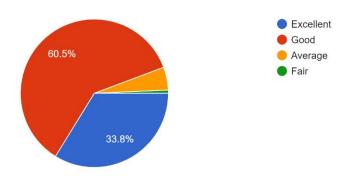

## FEEDBACK REPORT ON ACADEMIC PERFORMANCE & AMBIENCE OF THE INSTITUTION BY STUDENTS, AY: 2019-2020

#### A. ACADEMIC PERFORMANCE







































### **B.** AMBIENCE OF THE INSTITUTION

#### College Infrastructure

719 responses



#### Effectiveness of Teaching Processes

719 responses



#### Faculty helpfulness

719 responses







#### Library Facilities

719 responses



#### Computing and Internet Facilities

719 responses



#### Sports, Extra Curricular Facilities

719 responses







### Personality/Communications Skills -Development Facilities

719 responses



#### Placement Cell

719 responses



#### Overall rating of the College

719 responses