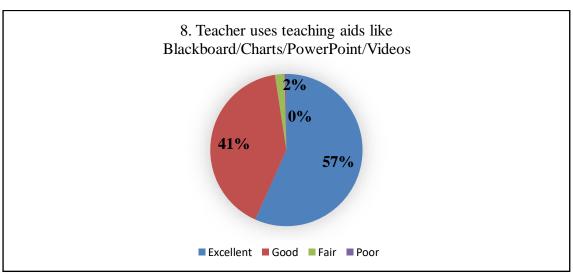

## FEEDBACK REPORT ON ACADEMIC PERFORMANCE & AMBIENCE OF THE INSTITUTION BY STUDENTS, AY: 2019-2020

#### A. ACADEMIC PERFORMANCE







































### **B.** AMBIENCE OF THE INSTITUTION

#### College Infrastructure

719 responses



#### Effectiveness of Teaching Processes

719 responses



#### Faculty helpfulness

719 responses







#### Library Facilities

719 responses



#### Computing and Internet Facilities

719 responses



#### Sports, Extra Curricular Facilities

719 responses







### Personality/Communications Skills -Development Facilities

719 responses



#### Placement Cell

719 responses



#### Overall rating of the College

719 responses