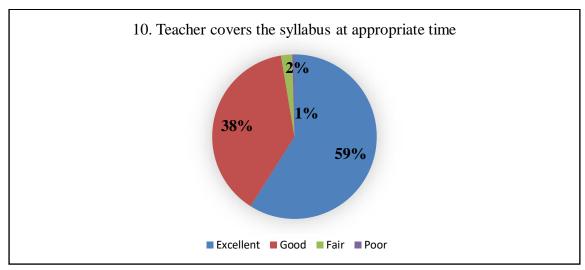

## FEEDBACK REPORT ON ACADEMIC PERFORMANCE & AMBIENCE OF THE INSTITUTION BY STUDENTS, AY: 2019-2020

#### A. ACADEMIC PERFORMANCE







































### **B.** AMBIENCE OF THE INSTITUTION

#### College Infrastructure

719 responses



#### Effectiveness of Teaching Processes

719 responses



#### Faculty helpfulness

719 responses







#### Library Facilities

719 responses



#### Computing and Internet Facilities

719 responses



#### Sports, Extra Curricular Facilities

719 responses







### Personality/Communications Skills -Development Facilities

719 responses



#### Placement Cell

719 responses



#### Overall rating of the College

719 responses