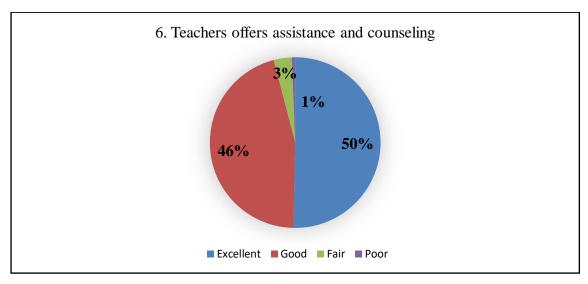

## FEEDBACK REPORT ON ACADEMIC PERFORMANCE & AMBIENCE OF THE INSTITUTION BY STUDENTS, AY: 2019-2020

#### A. ACADEMIC PERFORMANCE







































### **B.** AMBIENCE OF THE INSTITUTION

#### College Infrastructure

719 responses



#### Effectiveness of Teaching Processes

719 responses



#### Faculty helpfulness

719 responses







#### Library Facilities

719 responses



#### Computing and Internet Facilities

719 responses



#### Sports, Extra Curricular Facilities

719 responses







### Personality/Communications Skills -Development Facilities

719 responses



#### Placement Cell

719 responses



#### Overall rating of the College

719 responses