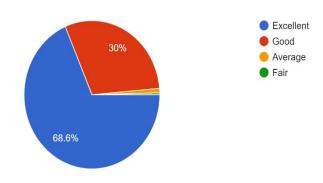

## FEEDBACK REPORT ON ACADEMIC PERFORMANCE & AMBIENCE OF THE INSTITUTION BY STUDENTS, AY: 2019-2020

#### A. ACADEMIC PERFORMANCE







































### **B.** AMBIENCE OF THE INSTITUTION

#### College Infrastructure

719 responses



#### Effectiveness of Teaching Processes

719 responses



#### Faculty helpfulness

719 responses







#### Library Facilities

719 responses



#### Computing and Internet Facilities

719 responses



#### Sports, Extra Curricular Facilities

719 responses







### Personality/Communications Skills -Development Facilities

719 responses



#### Placement Cell

719 responses



#### Overall rating of the College

719 responses