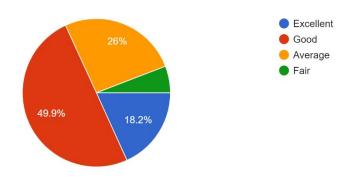

## FEEDBACK REPORT ON ACADEMIC PERFORMANCE & AMBIENCE OF THE INSTITUTION BY STUDENTS, AY: 2019-2020

#### A. ACADEMIC PERFORMANCE







































### **B.** AMBIENCE OF THE INSTITUTION

#### College Infrastructure

719 responses



#### Effectiveness of Teaching Processes

719 responses



#### Faculty helpfulness

719 responses







#### Library Facilities

719 responses



#### Computing and Internet Facilities

719 responses



#### Sports, Extra Curricular Facilities

719 responses







### Personality/Communications Skills -Development Facilities

719 responses



#### Placement Cell

719 responses



#### Overall rating of the College

719 responses