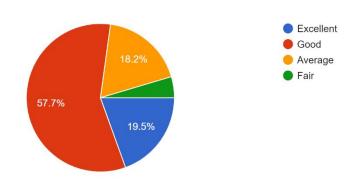

## FEEDBACK REPORT ON ACADEMIC PERFORMANCE & AMBIENCE OF THE INSTITUTION BY STUDENTS, AY: 2019-2020

#### A. ACADEMIC PERFORMANCE







































### **B.** AMBIENCE OF THE INSTITUTION

#### College Infrastructure

719 responses



#### Effectiveness of Teaching Processes

719 responses



#### Faculty helpfulness

719 responses







#### Library Facilities

719 responses



#### Computing and Internet Facilities

719 responses



#### Sports, Extra Curricular Facilities

719 responses







### Personality/Communications Skills -Development Facilities

719 responses



#### Placement Cell

719 responses



#### Overall rating of the College

719 responses