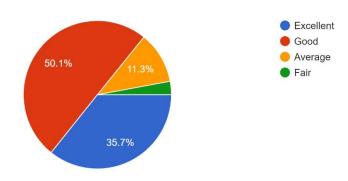

## FEEDBACK REPORT ON ACADEMIC PERFORMANCE & AMBIENCE OF THE INSTITUTION BY STUDENTS, AY: 2019-2020

#### A. ACADEMIC PERFORMANCE







































### **B.** AMBIENCE OF THE INSTITUTION

#### College Infrastructure

719 responses



#### Effectiveness of Teaching Processes

719 responses



#### Faculty helpfulness

719 responses







#### Library Facilities

719 responses



#### Computing and Internet Facilities

719 responses



#### Sports, Extra Curricular Facilities

719 responses







### Personality/Communications Skills -Development Facilities

719 responses



#### Placement Cell

719 responses



#### Overall rating of the College

719 responses