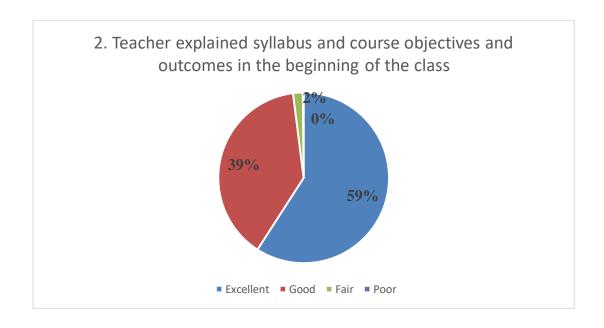

## FEEDBACK REPORT ON ACADEMIC PERFORMANCE & AMBIENCE OF THE INSTITUTION BY STUDENTS, AY: 2019-2020

#### A. ACADEMIC PERFORMANCE