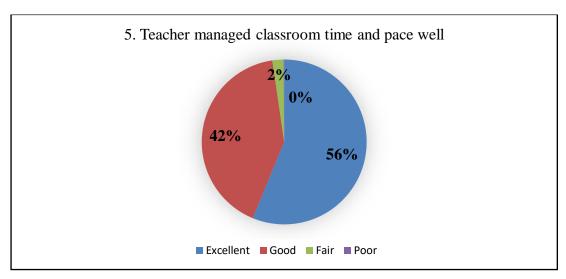

## FEEDBACK REPORT ON ACADEMIC PERFORMANCE & AMBIENCE OF THE INSTITUTION BY STUDENTS, AY: 2019-2020

#### A. ACADEMIC PERFORMANCE







































### **B.** AMBIENCE OF THE INSTITUTION

#### College Infrastructure

719 responses



#### Effectiveness of Teaching Processes

719 responses



#### Faculty helpfulness

719 responses







#### Library Facilities

719 responses



#### Computing and Internet Facilities

719 responses



#### Sports, Extra Curricular Facilities

719 responses







### Personality/Communications Skills -Development Facilities

719 responses



#### Placement Cell

719 responses



#### Overall rating of the College

719 responses