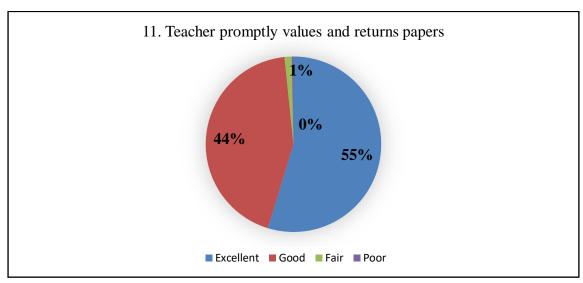

## FEEDBACK REPORT ON ACADEMIC PERFORMANCE & AMBIENCE OF THE INSTITUTION BY STUDENTS, AY: 2019-2020

#### A. ACADEMIC PERFORMANCE







































### **B.** AMBIENCE OF THE INSTITUTION

#### College Infrastructure

719 responses



#### Effectiveness of Teaching Processes

719 responses



#### Faculty helpfulness

719 responses







#### Library Facilities

719 responses



#### Computing and Internet Facilities

719 responses



#### Sports, Extra Curricular Facilities

719 responses







### Personality/Communications Skills -Development Facilities

719 responses



#### Placement Cell

719 responses



#### Overall rating of the College

719 responses