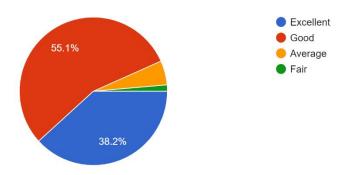

## FEEDBACK REPORT ON ACADEMIC PERFORMANCE & AMBIENCE OF THE INSTITUTION BY STUDENTS, AY: 2019-2020

#### A. ACADEMIC PERFORMANCE







































### **B.** AMBIENCE OF THE INSTITUTION

#### College Infrastructure

719 responses



#### Effectiveness of Teaching Processes

719 responses



#### Faculty helpfulness

719 responses







#### Library Facilities

719 responses



#### Computing and Internet Facilities

719 responses



#### Sports, Extra Curricular Facilities

719 responses







### Personality/Communications Skills -Development Facilities

719 responses



#### Placement Cell

719 responses



#### Overall rating of the College

719 responses