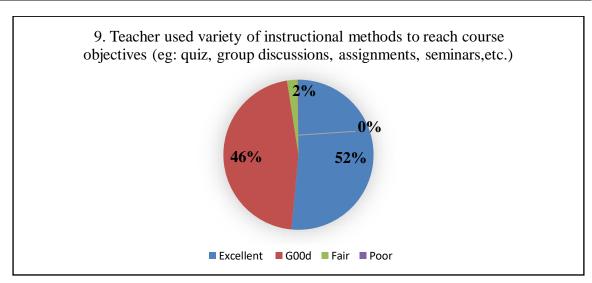

## FEEDBACK REPORT ON ACADEMIC PERFORMANCE & AMBIENCE OF THE INSTITUTION BY STUDENTS, AY: 2019-2020

#### A. ACADEMIC PERFORMANCE







































### **B.** AMBIENCE OF THE INSTITUTION

#### College Infrastructure

719 responses



#### Effectiveness of Teaching Processes

719 responses



#### Faculty helpfulness

719 responses







#### Library Facilities

719 responses



#### Computing and Internet Facilities

719 responses



#### Sports, Extra Curricular Facilities

719 responses







### Personality/Communications Skills -Development Facilities

719 responses



#### Placement Cell

719 responses



#### Overall rating of the College

719 responses