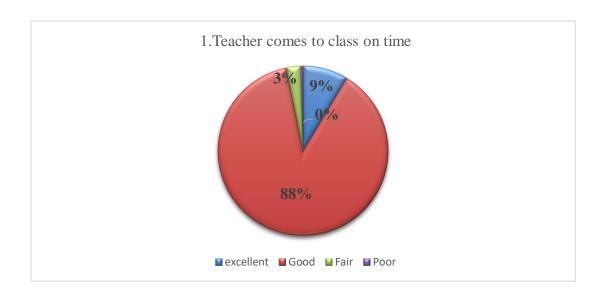

## FEEDBACK REPORT ON ACADEMIC PERFORMANCE & AMBIENCE OF THE INSTITUTION BY STUDENTS, AY: 2019-2020

#### A. ACADEMIC PERFORMANCE