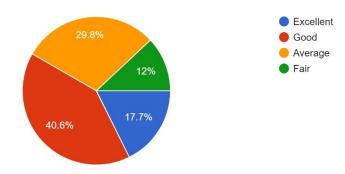

## FEEDBACK REPORT ON ACADEMIC PERFORMANCE & AMBIENCE OF THE INSTITUTION BY STUDENTS, AY: 2019-2020

#### A. ACADEMIC PERFORMANCE







































### **B.** AMBIENCE OF THE INSTITUTION

#### College Infrastructure

719 responses



#### Effectiveness of Teaching Processes

719 responses



#### Faculty helpfulness

719 responses







#### Library Facilities

719 responses



#### Computing and Internet Facilities

719 responses



#### Sports, Extra Curricular Facilities

719 responses







### Personality/Communications Skills -Development Facilities

719 responses



#### Placement Cell

719 responses



#### Overall rating of the College

719 responses