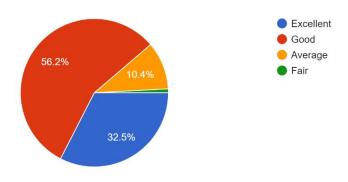

## FEEDBACK REPORT ON ACADEMIC PERFORMANCE & AMBIENCE OF THE INSTITUTION BY STUDENTS, AY: 2019-2020

#### A. ACADEMIC PERFORMANCE







































### **B.** AMBIENCE OF THE INSTITUTION

#### College Infrastructure

719 responses



#### Effectiveness of Teaching Processes

719 responses



#### Faculty helpfulness

719 responses







#### Library Facilities

719 responses



#### Computing and Internet Facilities

719 responses



#### Sports, Extra Curricular Facilities

719 responses







### Personality/Communications Skills -Development Facilities

719 responses



#### Placement Cell

719 responses



#### Overall rating of the College

719 responses