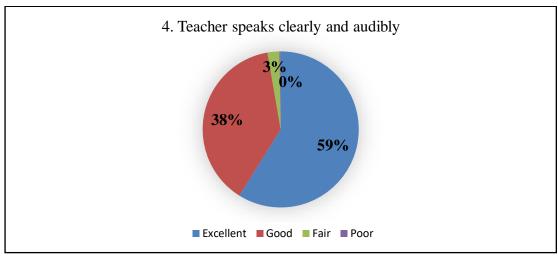

## FEEDBACK REPORT ON ACADEMIC PERFORMANCE & AMBIENCE OF THE INSTITUTION BY STUDENTS, AY: 2019-2020

#### A. ACADEMIC PERFORMANCE







































### **B.** AMBIENCE OF THE INSTITUTION

#### College Infrastructure

719 responses



#### Effectiveness of Teaching Processes

719 responses



#### Faculty helpfulness

719 responses







#### Library Facilities

719 responses



#### Computing and Internet Facilities

719 responses



#### Sports, Extra Curricular Facilities

719 responses







### Personality/Communications Skills -Development Facilities

719 responses



#### Placement Cell

719 responses



#### Overall rating of the College

719 responses