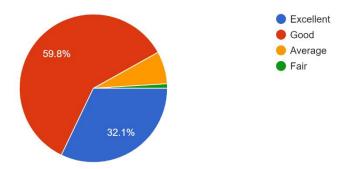

## FEEDBACK REPORT ON ACADEMIC PERFORMANCE & AMBIENCE OF THE INSTITUTION BY STUDENTS, AY: 2019-2020

#### A. ACADEMIC PERFORMANCE







































### **B.** AMBIENCE OF THE INSTITUTION

#### College Infrastructure

719 responses



#### Effectiveness of Teaching Processes

719 responses



#### Faculty helpfulness

719 responses







#### Library Facilities

719 responses



#### Computing and Internet Facilities

719 responses



#### Sports, Extra Curricular Facilities

719 responses







### Personality/Communications Skills -Development Facilities

719 responses



#### Placement Cell

719 responses



#### Overall rating of the College

719 responses