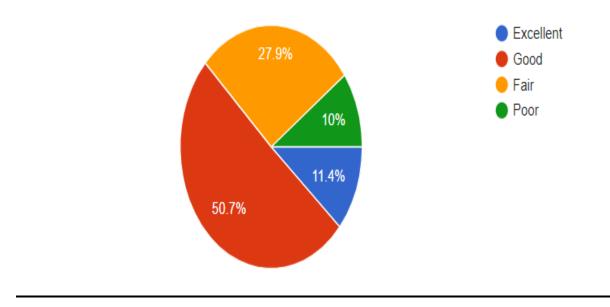

### B. <u>AMBIENCE OF THE INSTITUTION</u>

1. Classroom, seating and other teaching and learning facilities

224 responses

2. Library facilities

# 3. Computing and Internet Facilities

### 224 responses