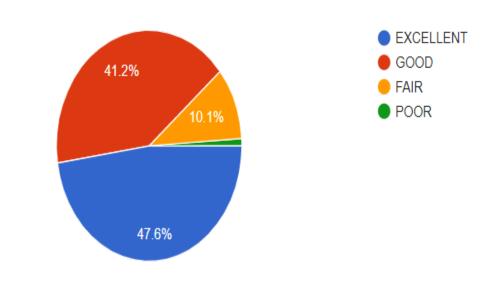

9. Teacher used variety of instructional methods to reach course objectives (eg: quiz, group discussions, assignments, seminars,etc.)

897 responses