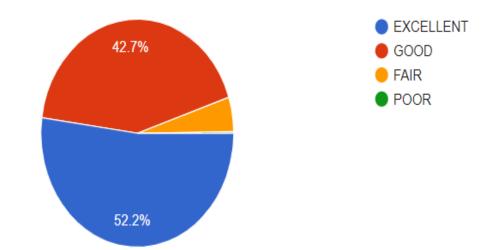

#### FEEDBACK REPORT ON ACADEMIC PERFORMANCE & AMBIENCE OF THE INSTITUTION BY STUDENTS, AY: 2020-2021

### A. <u>ACADEMIC PERFORMANCE</u>

### 1. Teacher comes to class on time

897 responses



2. Teacher explained syllabus and course objectives and outcomes in the beginning of the class



# 3. Teacher comes well prepared in the subject & explains with examples clearly 897 responses



# 4. Teacher speaks clearly and audibly

897 responses





# 5. Teacher managed classroom time and pace well

897 responses



# 6. Teachers offers assistance and counseling





7. Teacher asks relevant questions for interaction and responded to questions 897 responses



8. Teacher uses teaching aids like Blackboard/Charts/PowerPoint/Videos





9. Teacher used variety of instructional methods to reach course objectives (eg: quiz, group discussions, assignments, seminars,etc.)

897 responses



#### 10. Teacher covers the syllabus at appropriate time

897 responses



#### 11. Teacher promptly values and returns papers



### B. <u>AMBIENCE OF THE INSTITUTION</u>

1. Classroom, seating and other teaching and learning facilities

224 responses



2. Library facilities





# 3. Computing and Internet Facilities

### 224 responses



# 4. Sports, Extra Curricular and Co-curricular Facilities





# 5. Personality/Communications Skills -Development Facilities

### 224 responses



## 6. Placement Cell activities





# 7. Canteen and refreshment amenities

### 219 responses



8. Availability of clean drinking water, cleanliness