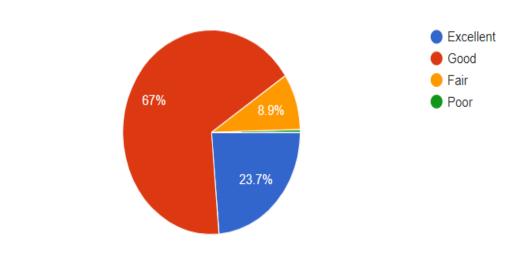

ins with examples clearly 897 responses



# 4. Teacher speaks clearly and audibly

897 responses





# 5. Teacher managed classroom time and pace well

897 responses



# 6. Teachers offers assistance and counseling





7. Teacher asks relevant questions for interaction and responded to questions 897 responses



8. Teacher uses teaching aids like Blackboard/Charts/PowerPoint/Videos





9. Teacher used variety of instructional methods to reach course objectives (eg: quiz, group discussions, assignments, seminars,etc.)

897 responses



#### 10. Teacher covers the syllabus at appropriate time

897 responses



#### 11. Teacher promptly values and returns papers



### B. <u>AMBIENCE OF THE INSTITUTION</u>

1. Classroom, seating and other teaching and learning facilities

224 responses



2. Library facilities





# 3. Computing and Internet Facilities

### 224 responses



# 4. Sports, Extra Curricular and Co-curricular Facilities





# 5. Personality/Communications Skills -Development Facilities

### 224 responses



## 6. Placement Cell activities





# 7. Canteen and refreshment amenities

### 219 responses



8. Availability of clean drinking water, cleanliness and maintenance of washrooms, common rooms and first aid room





## 9. Harmony in the college

### 218 responses



## 10. Overall rating of the College