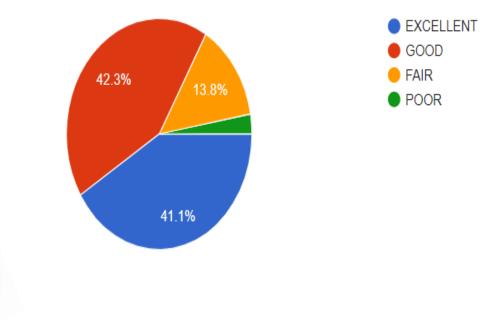

#### FEEDBACK REPORT ON ACADEMIC PERFORMANCE & AMBIENCE OF THE INSTITUTION BY STUDENTS, AY: 2020-2021

### A. <u>ACADEMIC PERFORMANCE</u>

### 1. Teacher comes to class on time

897 responses



2. Teacher explained syllabus and course objectives and outcomes in the beginning of the class



# 3. Teacher comes well prepared in the subject & explains with examples clearly 897 responses



# 4. Teacher speaks clearly and audibly

897 responses





# 5. Teacher managed classroom time and pace well

897 responses



# 6. Teachers offers assistance and counseling





7. Teacher asks relevant questions for interaction and responded to questions 897 responses



8. Teacher uses teaching aids like Blackboard/Charts/PowerPoint/Videos





9. Teacher used variety of instructional methods to reach course objectives (eg: quiz, group discussions, assignments, seminars,etc.)

897 responses



#### 10. Teacher covers the syllabus at appropriate time

897 responses



#### 11. Teacher promptly values and returns papers



### B. <u>AMBIENCE OF THE INSTITUTION</u>

1. Classroom, seating and other teaching and learning facilities

224 responses



2. Library facilities





# 3. Computing and Internet Facilities

### 224 responses



# 4. Spor