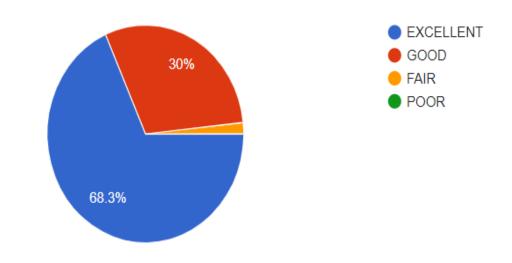

### 1. Teacher comes to class on time

897 responses

2. Teacher explained syllabus and course objectives and outcomes in the beginning of the class