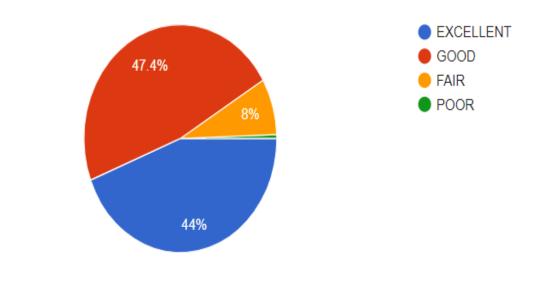

#### FEEDBACK REPORT ON ACADEMIC PERFORMANCE & AMBIENCE OF THE INSTITUTION BY STUDENTS, AY: 2020-2021

### A. <u>ACADEMIC PERFORMANCE</u>

### 1. Teacher comes to class on time

897 responses



2. Teacher explained syllabus and course objectives and outcomes in the beginning of the class



# 3. Teacher comes well prepared in the subject & explains with examples clearly 897 responses



# 4. Teacher speaks clearly and audibly

897 responses





# 5. Teacher managed classroom time and pace well

897 responses



# 6. Teachers offers assistance and counseling





7. Teacher asks relevant questions for interaction and responded to questions 897 responses



8. Teacher uses teaching aids like Blackboard/Charts/PowerPoint/Videos





9. Teacher used variety of instructional methods to reach course objectives (eg: quiz, group discussions, assignments, seminars,etc.)

897 responses



#### 10. Teacher covers the syllabus at appropriate time

897 responses



#### 11. Teacher promptly values and returns papers



### B. <u>AMBIENCE OF THE INSTITUTION</u>

1. Classroom, seating and other teaching and learning facilities

224 responses



2. Library facilities





# 3. Computing and Internet Facilities

### 224 responses



# 4. Sports, Extra Curricular and Co-curricular Facilities





# 5. Personality/Communications Skills -Development Facilities

### 224 responses



## 6. Placement Cell activities





# 7. Canteen and refreshment amenities