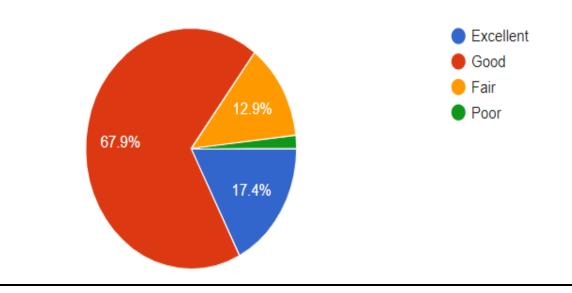

n and responded to questions 897 responses



8. Teacher uses teaching aids like Blackboard/Charts/PowerPoint/Videos





9. Teacher used variety of instructional methods to reach course objectives (eg: quiz, group discussions, assignments, seminars,etc.)

897 responses



#### 10. Teacher covers the syllabus at appropriate time

897 responses



#### 11. Teacher promptly values and returns papers



### B. <u>AMBIENCE OF THE INSTITUTION</u>

1. Classroom, seating and other teaching and learning facilities

224 responses



2. Library facilities





# 3. Computing and Internet Facilities

### 224 responses



# 4. Sports, Extra Curricular and Co-curricular Facilities





# 5. Personality/Communications Skills -Development Facilities

### 224 responses



## 6. Placement Cell activities





# 7. Canteen and refreshment amenities

### 219 responses



8. Availability of clean drinking water, cleanliness and maintenance of washrooms, common rooms and first aid room





## 9. Harmony in the college

### 218 responses



## 10. Overall rating of the College