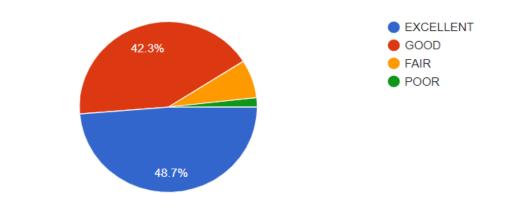

s on time

897 responses



2. Teacher explained syllabus and course objectives and outcomes in the beginning of the class



# 3. Teacher comes well prepared in the subject & explains with examples clearly 897 responses



# 4. Teacher speaks clearly and audibly

897 responses





# 5. Teacher managed classroom time and pace well

897 responses



# 6. Teachers offers assistance and counseling





7. Teacher asks relevant questions for interaction and responded to questions 897 responses



8. Teacher uses teaching aids like Blackboard/Charts/PowerPoint/Videos





9. Teacher used variety of instructional methods to reach course objectives (eg: quiz, group discussions, assignments, seminars,etc.)

897 responses



#### 10. Teacher covers the syllabus at appropriate time

897 responses



#### 11. Teacher promptly values and returns papers



### B. <u>AMBIENCE OF THE INSTITUTION</u>

1. Classroom, seating and other teaching and learning facilities

224 responses



2. Library facilities





# 3. Computing and Internet Facilities

### 224 responses



# 4. Sports, Extra Curricular and Co-curricular Facilities





# 5. Personality/Communications Skills -Development Facilities

### 224 responses



## 6. Placement Cell activities





# 7. Canteen and refreshment amenities

### 219 responses



8. Availability of clean drinking water, cleanliness and maintenance of washrooms, common rooms and first aid room





## 9. Harmony in the college

### 218 responses



## 10. Overall rating of the College