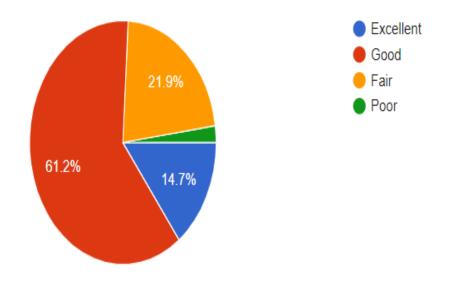

### B. <u>AMBIENCE OF THE INSTITUTION</u>

1. Classroom, seating and other teaching and learning facilities

224 responses

2. Library facilities