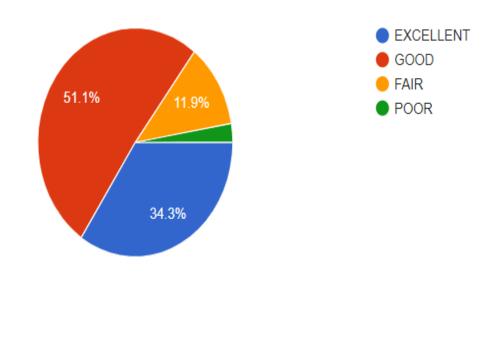

# 3. Teacher comes well prepared in the subject & explains with examples clearly 897 responses