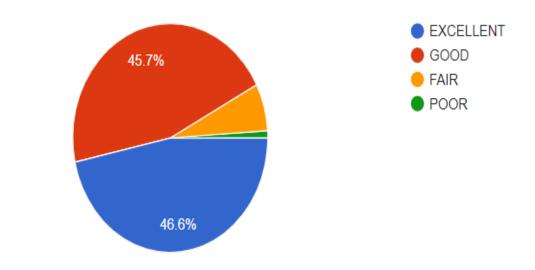

### 1. Teacher comes to class on time

897 responses

2. Teacher explained syllabus and course objectives and outcomes in the beginning of the class