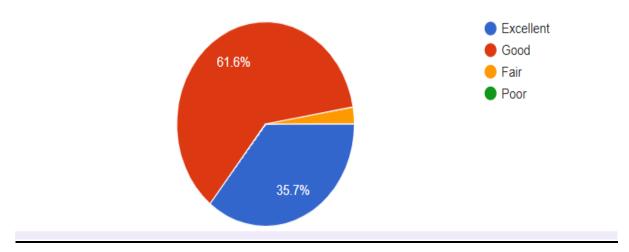

### 1. Teacher comes to class on time

897 responses

2. Teacher explained syllabus and course objectives and outcomes in the beginning of the class