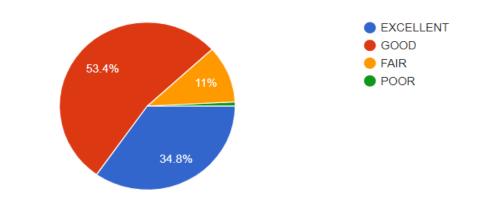

# 6. Teachers offers assistance and counseling

7. Teacher asks relevant questions for interaction and responded to questions 897 responses

8. Teacher uses teaching aids like Blackboard/Charts/PowerPoint/Videos

9. Teacher used variety of instructional methods to reach course objectives (eg: quiz, group discussions, assignments, seminars,etc.)

897 responses