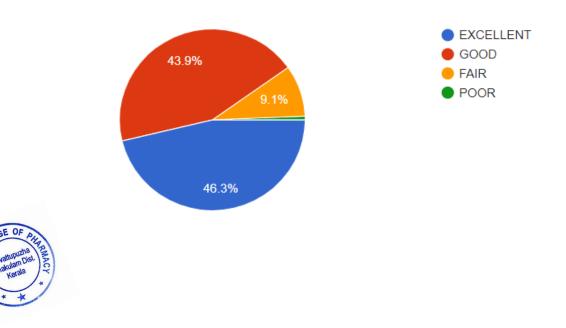

# 6. Teachers offers assistance and counseling

7. Teacher asks relevant questions for interaction and responded to questions 897 responses

8. Teacher uses teaching aids like Blackboard/Charts/PowerPoint/Videos