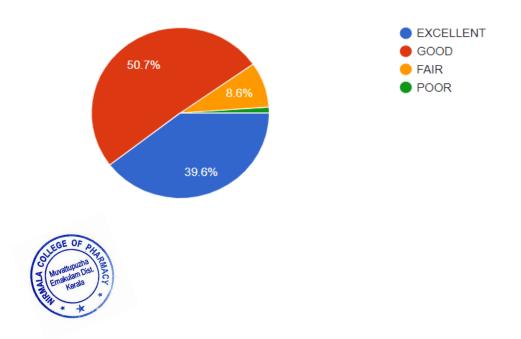

us and course objectives and outcomes in the beginning of the class



# 3. Teacher comes well prepared in the subject & explains with examples clearly 897 responses



# 4. Teacher speaks clearly and audibly

897 responses





# 5. Teacher managed classroom time and pace well

897 responses



# 6. Teachers offers assistance and counseling





7. Teacher asks relevant questions for interaction and responded to questions 897 responses



8. Teacher uses teaching aids like Blackboard/Charts/PowerPoint/Videos





9. Teacher used variety of instructional methods to reach course objectives (eg: quiz, group discussions, assignments, seminars,etc.)

897 responses



#### 10. Teacher covers the syllabus at appropriate time

897 responses



#### 11. Teacher promptly values and returns papers



### B. <u>AMBIENCE OF THE INSTITUTION</u>

1. Classroom, seating and other teaching and learning facilities

224 responses



2. Library facilities





# 3. Computing and Internet Facilities

### 224 responses



# 4. Sports, Extra Curricular and Co-curricular Facilities





# 5. Personality/Communications Skills -Development Facilities

### 224 responses



## 6. Placement Cell activities





# 7. Canteen and refreshment amenities

### 219 responses



8. Availability of clean drinking water, cleanliness and maintenance of washrooms, common rooms and first aid room





## 9. Harmony in the college

### 218 responses



## 10. Overall rating of the College