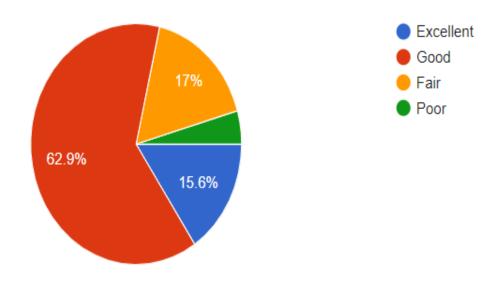

s relevant questions for interaction and responded to questions 897 responses



8. Teacher uses teaching aids like Blackboard/Charts/PowerPoint/Videos





9. Teacher used variety of instructional methods to reach course objectives (eg: quiz, group discussions, assignments, seminars,etc.)

897 responses



#### 10. Teacher covers the syllabus at appropriate time

897 responses



#### 11. Teacher promptly values and returns papers



### B. <u>AMBIENCE OF THE INSTITUTION</u>

1. Classroom, seating and other teaching and learning facilities

224 responses



2. Library facilities





# 3. Computing and Internet Facilities

### 224 responses



# 4. Sports, Extra Curricular and Co-curricular Facilities





# 5. Personality/Communications Skills -Development Facilities

### 224 responses



## 6. Placement Cell activities





# 7. Canteen and refreshment amenities

### 219 responses



8. Availability of clean drinking water, cleanliness and maintenance of washrooms, common rooms and first aid room





## 9. Harmony in the college

### 218 responses



## 10. Overall rating of the College