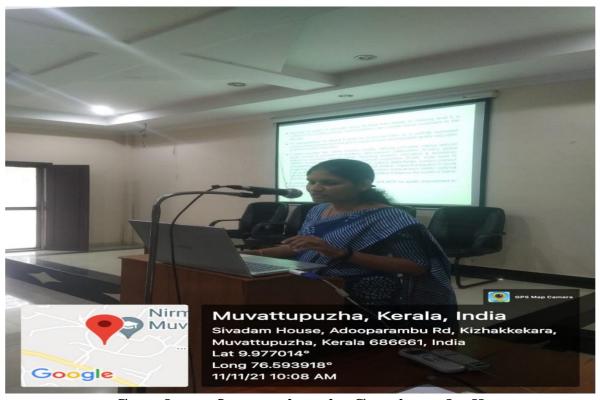

The national education day 2021 was celebrated in Nirmala college of Pharmacy, Muvattupzha by a talk on National Education Policy 2020 awareness program to the students of Niramala college of Pharmacy, Muvattupzha. The Talk was given by Dr. Preeja G Pillai, Head ,Dept. of Pharmacology and R and D cell, NCP.

Speakers focus view in Seminar hall