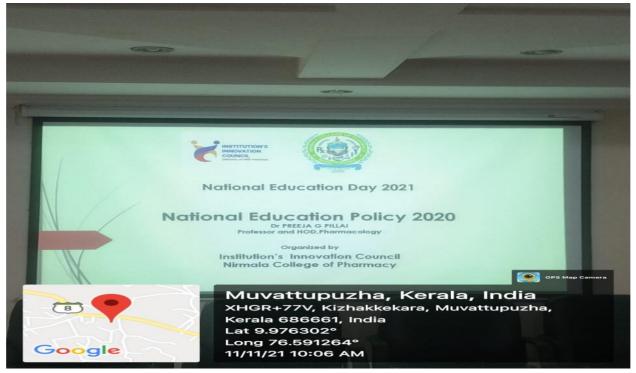

The national education day 2021 was celebrated in Nirmala college of Pharmacy, Muvattupzha by a talk on National Education Policy 2020 awareness program to the students of Niramala college of Pharmacy, Muvattupzha. The Talk was given by Dr. Preeja G Pillai, Head ,Dept. of Pharmacology and R and D cell, NCP.