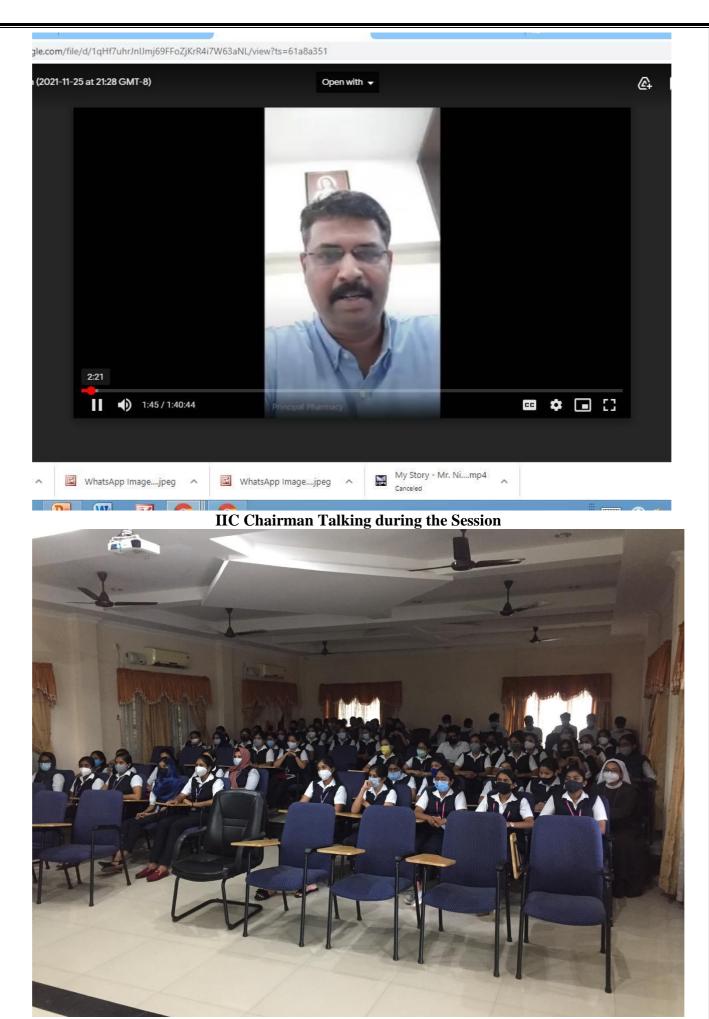

#### Registration and feed back

The registration and feedback are made through google form.

Program Photos

White the program of the program of

Program is projected in the seminar hall in front of students

Front view of audience in the seminar hall