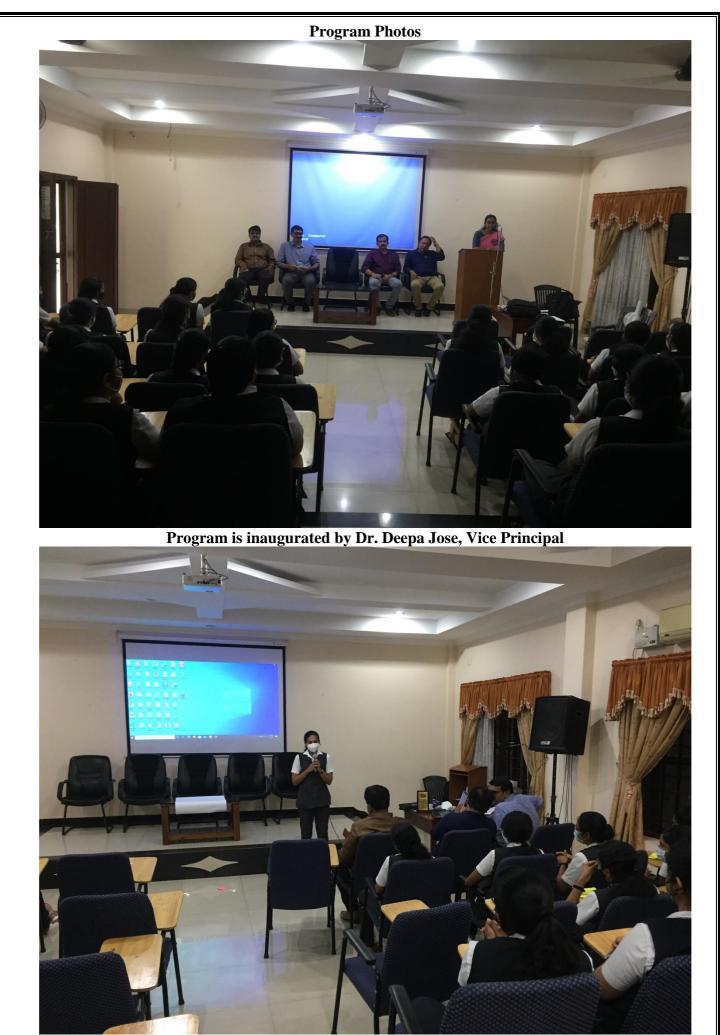

# Program highlights and description

Babu Philip is a well established entrepreneur and marketing professional. He explained his the importance of having problem solving skill for an entrepreneur. This skill leads to business ideas. According to him the solution we found should be sustainable. If not, the business will not run successfully after a period. He trained students how to identify and sort out a problem by various physical activities. He divided students into various groups and assigned various tasks related to business plan development. students actively participated in those activities. He also conducted group discussion session among students to train how a solution is evolving when different personals joins together as a team.