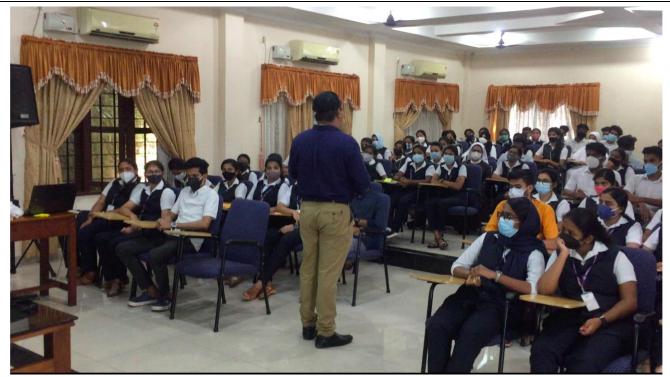

# Program highlights and description

Babu Philip is a well established entrepreneur and marketing professional. He explained his the importance of having problem solving skill for an entrepreneur. This skill leads to business ideas. According to him the solution we found should be sustainable. If not, the business will not run successfully after a period. He trained students how to identify and sort out a problem by various physical activities. He divided students into various groups and assigned various tasks related to business plan development. students actively participated in those activities. He also conducted group discussion session among students to train how a solution is evolving when different personals joins together as a team.